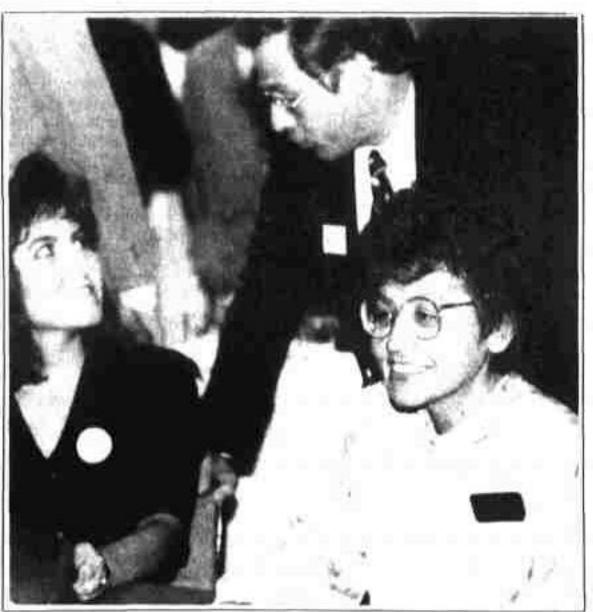

## Election Central '90

Election Central at the Egan Convention Center in Anchorage Tuesday night was a gathering place for political onlookers, candidates and news media. Above, Republican gubernatorial Jim Campbell listens to returns. Other photos, moving clockwise, include Democrat Ruby John of Cantwell, who will challenge incumbent Rep. Dick Shultz, R-Tok, in the General Election; Vern Hurlburt of Sleetmute, who lost in his bid for the Senate to Democrat Lyman Hoffman; and Democratic lieutenant governor candidate Willie Hensley, happy with his victory which teams him with former Anchorage Mayor Tony Knowles.