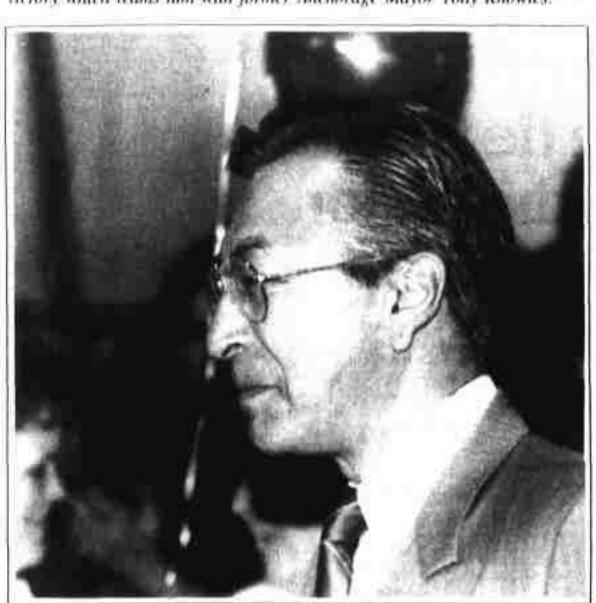

## Election Central '90

Election Central at the Egan Convention Center in Anchorage Tuesday night was a gathering place for political onlookers, candidates and news media. Above, Republican gubernatorial Jim Campbell listens to returns. Other photos, moving clockwise, include Democrat Ruby John of Cantwell, who will challenge incumbent Rep. Dick Shultz, R-Tok, in the General Election; Vern Hurlburt of Sleetmute, who lost in his bid for the Senate to Democrat Lyman Hoffman; and Democratic lieutenant governor candidate Willie Hensley, happy with his victory which teams him with former Anchorage Mayor Tony Knowles.