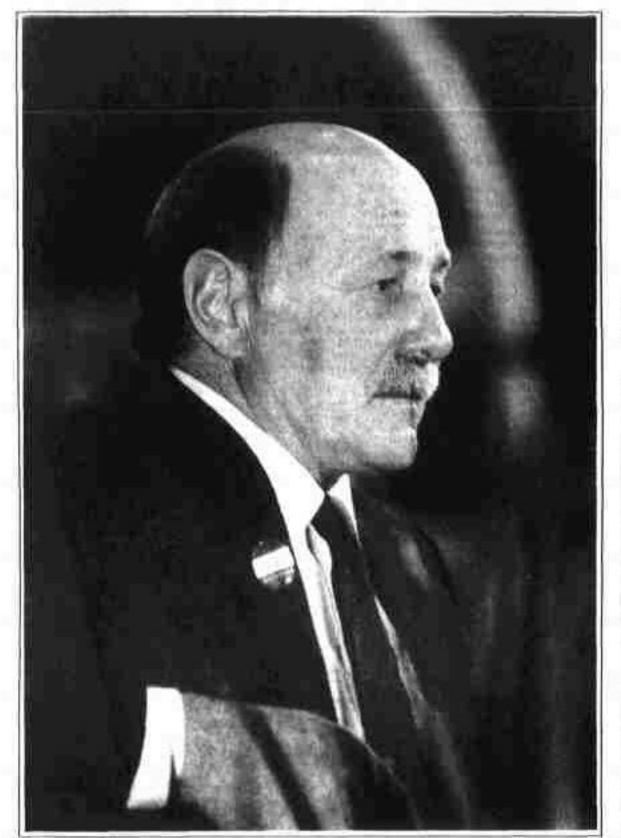

## Election Central '90

Election Central at the Egan Convention Center in Anchorage Tuesday night was a gathering place for political onlookers, candidates and news media. Above, Republican gubernatorial Jim Campbell listens to returns. Other photos, moving clockwise, include Democrat Ruby John of Cantwell, who will challenge incumbent Rep. Dick Shultz, R-Tok, in the General Election; Vern Hurlburt of Sleetmute, who lost in his bid for the Senate to Democrat Lyman Hoffman; and Democratic lieutenant governor candidate Willie Hensley, happy with his victory which teams him with former Anchorage Mayor Tony Knowles.