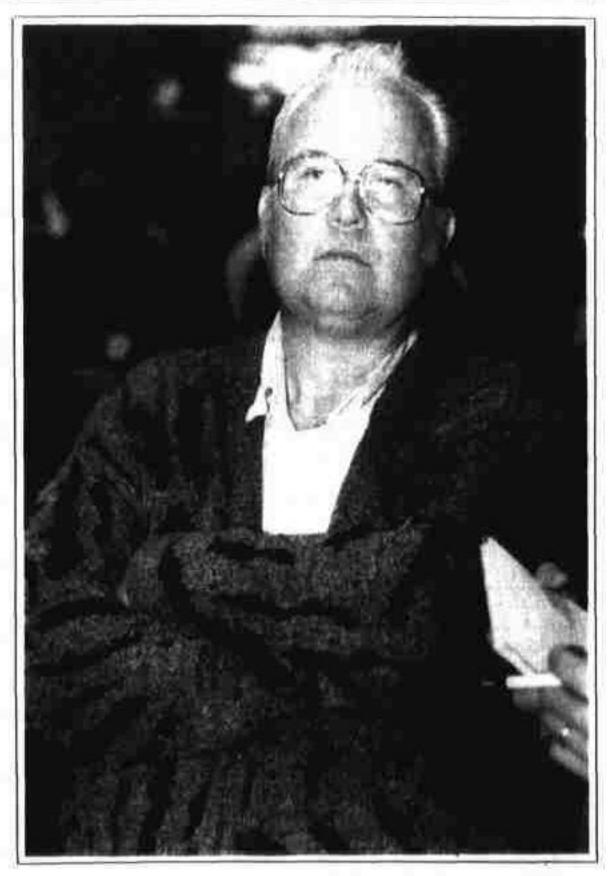

## Election Central '90

Election Central at the Egan Convention Center in Anchorage Tuesday night was a gathering place for political onlookers, candidates and news media. Above, Republican gubernatorial Jim Campbell listens to returns. Other photos, moving clockwise, include Democrat Ruby John of Cantwell, who will challenge incumbent Rep. Dick Shultz, R-Tok, in the General Election; Vern Hurlburt of Sleetmute, who lost in his bid for the Senate to Democrat Lyman Hoffman; and Democratic lieutenant governor candidate Willie Hensley, happy with his victory which teams him with former Anchorage Mayor Tony Knowles.