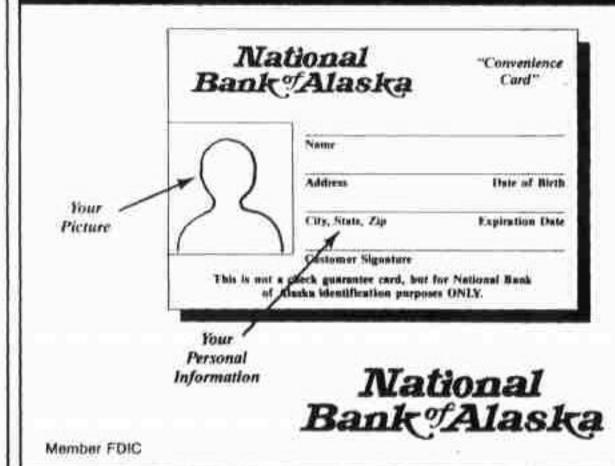

## Convenience is free at NBA!

Alaska's most convenient bank continues to make your banking easier by offering you a picture identification card...NBA's Convenience Card.

This special card is all the identification you need when banking at any NBA branch statewide, because it instantly identifies you as an NBA customer to all NBA personnel.

Just visit one of the branches listed below and we'll take care of everything right there, and you'll walk out with an NBA Convenience Card free of charge.

So, no matter where you travel in Alaska, banking with NBA will be easier ... more convenient for you!