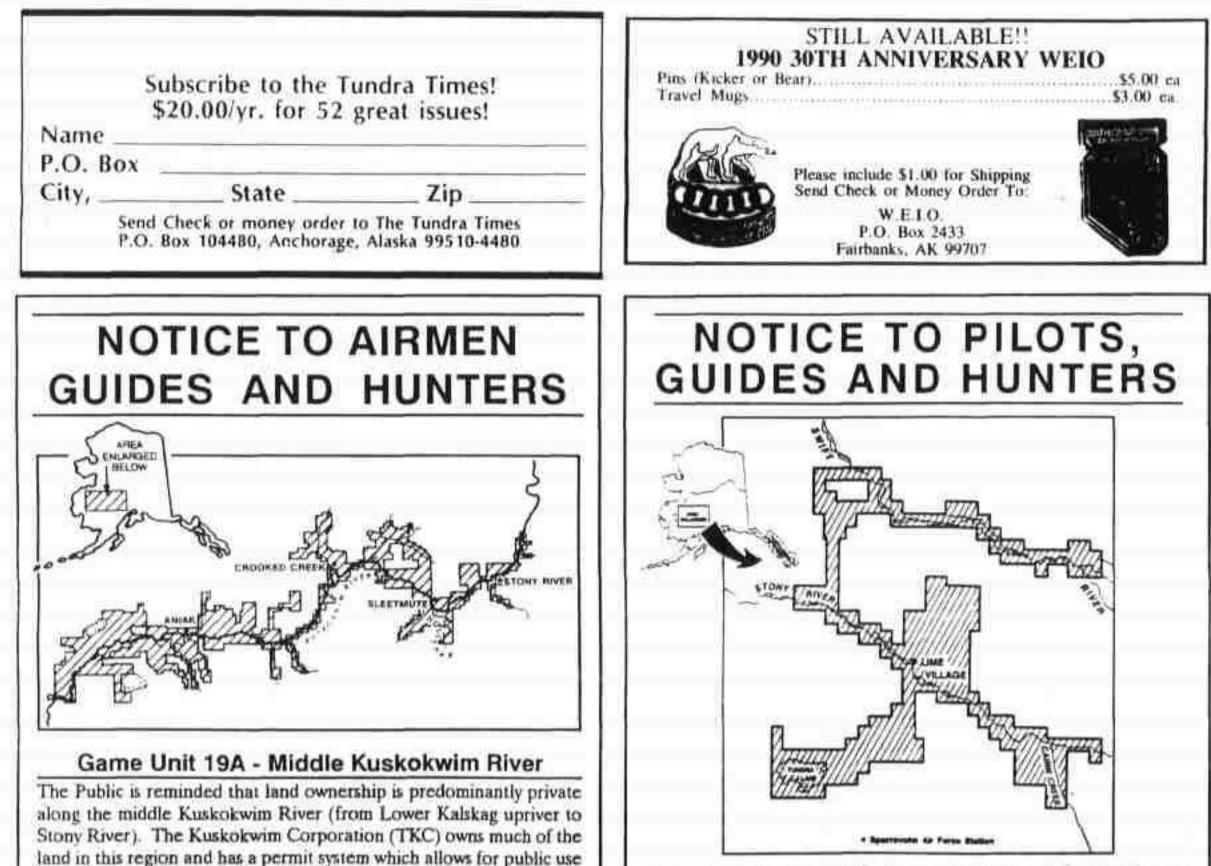

## Game Unit 19A, B, C, & D - Stony and Swift Rivers

The Public is reminded that land ownership is predominantly private along the upper Stony and Swift Rives (in the region near Lime Village). The Lime Village Company owns much of the land in this region. Use of company lands for any purpose, including sport hunting, is not allowed by non-shareholders unless permission is granted by the Lime Village Company.

For land ownership information, contact:

Lime Village Company General Delivery via McGrath, AK. 99627

For land ownership and TKC permit information, contact:

in certain areas. Use of corporate lands for any purpose, including

The Kuskokwim Corporation Land Department 429 D St., Suite 307 Anchorage, AK. 99501 Aniak: 675 - 4470 or Anchorage: 276 - 2101 Please, be a safe and careful hunter.

sport hunting, will require a TKC permit.