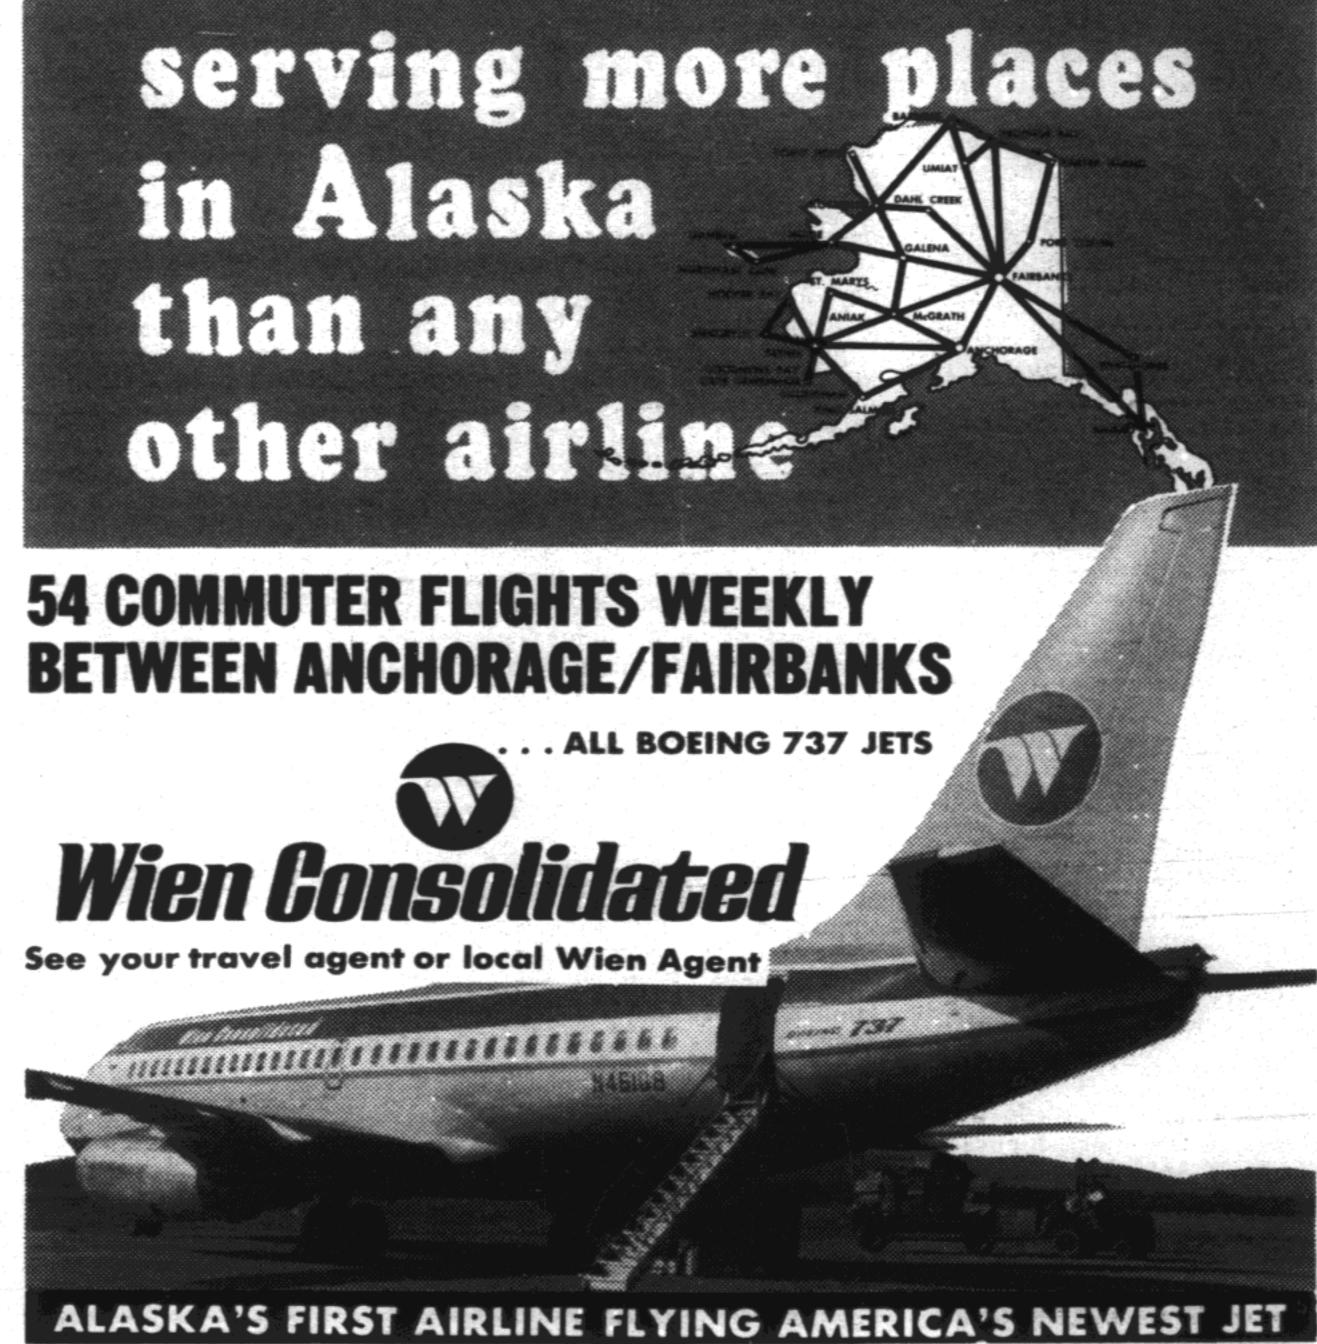

or Peter Resoff and Kodiak City Manager Roy Goodman early next week.

RCA's ground station, which includes a 42-foot antenna, is now located on the Island of Guam and the company is working with the Alaska Congressional Delegation to formulate plans for transferring the equipment to Kodiak, Senator Gravel said.

The INUPIAK DEVELOPMENT CORPORATION, INC. needs a Regional Director for the Regional Center to be located at Unalakleet, Alaska. Applicants should have a general knowledge of Northwest Alaska. For additional information contact: Rur-ALCAP, Inc., Box 505, Nome, Alaska 99762. Phone: 443-2796.

> Quality Education JACK TOWNSHEND Candidate For School Board SEAT F

### **ANCHORAGE Hotels - Motels**

Parson's Hotel 3rd & H Streets 272-6417

Roosevelt Hotel 539 H 277-5541 Rates \$7-\$12



### Charge: 35¢ per line for first time, 25¢ per line for each additional time ad appears. TUNDRA TIMES TUNDRA TIMES TUNDRA TIMES TUNDRA (Approximately 5 words to

THE TUNDRA TIMES HAS BEEN DESIGNATED BY THE REGIONAL LAWYERS OF THE NATIVE ORGAN-IZATIONS AS THE MEDIA FOR LAND CLAIMS NEWS FOR VILLAGES OR ANY PERSON WHO WISHES TO KNOW MORE ABOUT THE LAND SITUATION COMPREHENSIVELY REPORTED BY TUNDRA TIMES STAFF.

SUBSCRIBE! ONLY \$8.00 PER YEAR!

.....



...It's better to get in on this as early as possible.

|