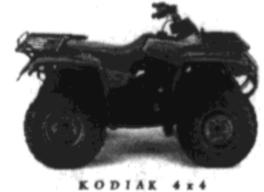

## FOUR ATVs WITH FOUR WHEEL DRIVE FOR GETTING ON TOP OF THE WORLD

WOLVERINE 4x4

BIG BEAR 4x4

- All-new Vmax 600 XT and Vmax 500 XT feature Pro-Action Plus rear suspension with 10.5 of travel, rebuildable gas shocks and adjustable spring preload.
- Vmax 800 and Vmax 800 Mountain Max<sup>™</sup> have the only 4-cylinder engines in the industry.