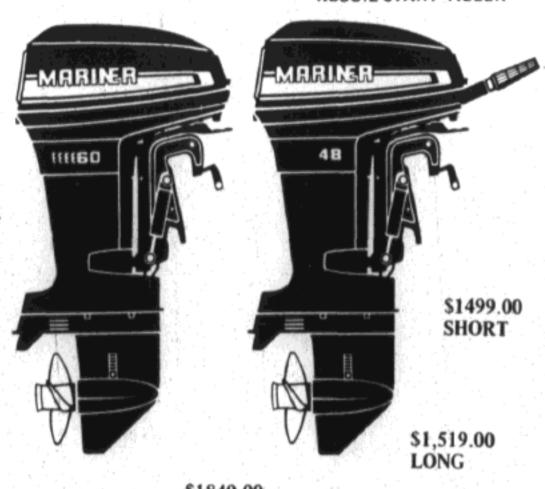

RECOIL START TILLER

60 hp

\$1849.00 SHORT

48 hp

\$1869.00 LONG FREE
CASE OIL
& PROPRELLER
with this ad.

ON 48-60

SEE WHY PEOPLE IN THE BUSH SAY THAT MARINER IS THE "IRON DOG OF THE WATER" DEPENDABLE, STURDY, LONG LASTING. BETTER IN THE LONG RUN'