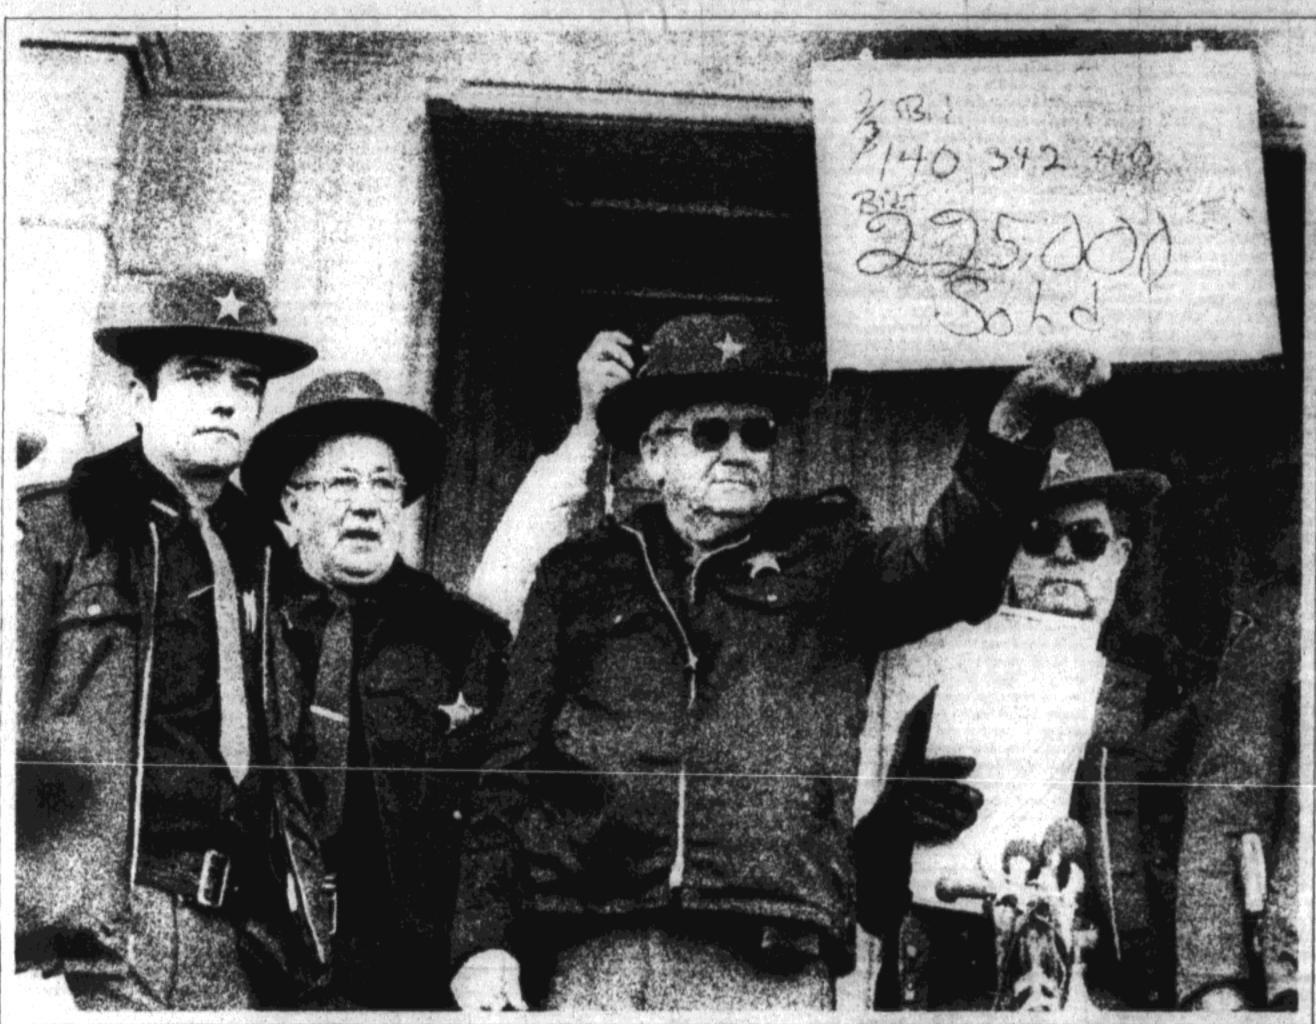

# At most hotels, you'd need to sell the farm to pay for a weekend in Anchorage.

PI/Bettman N