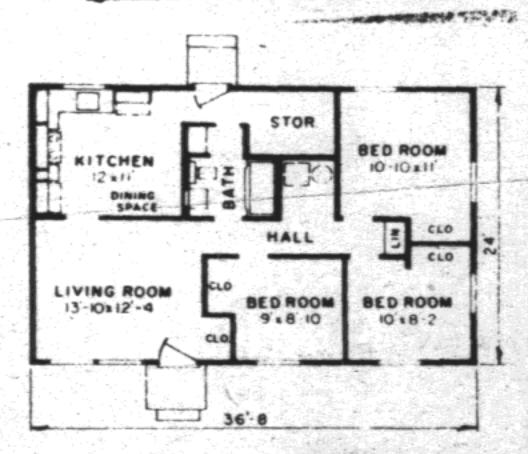

SH-108

From Only \$280

For STORM \$127

2 B/R from \$2529 4 B/R from \$3552

Living Area - 880 sq. ft.