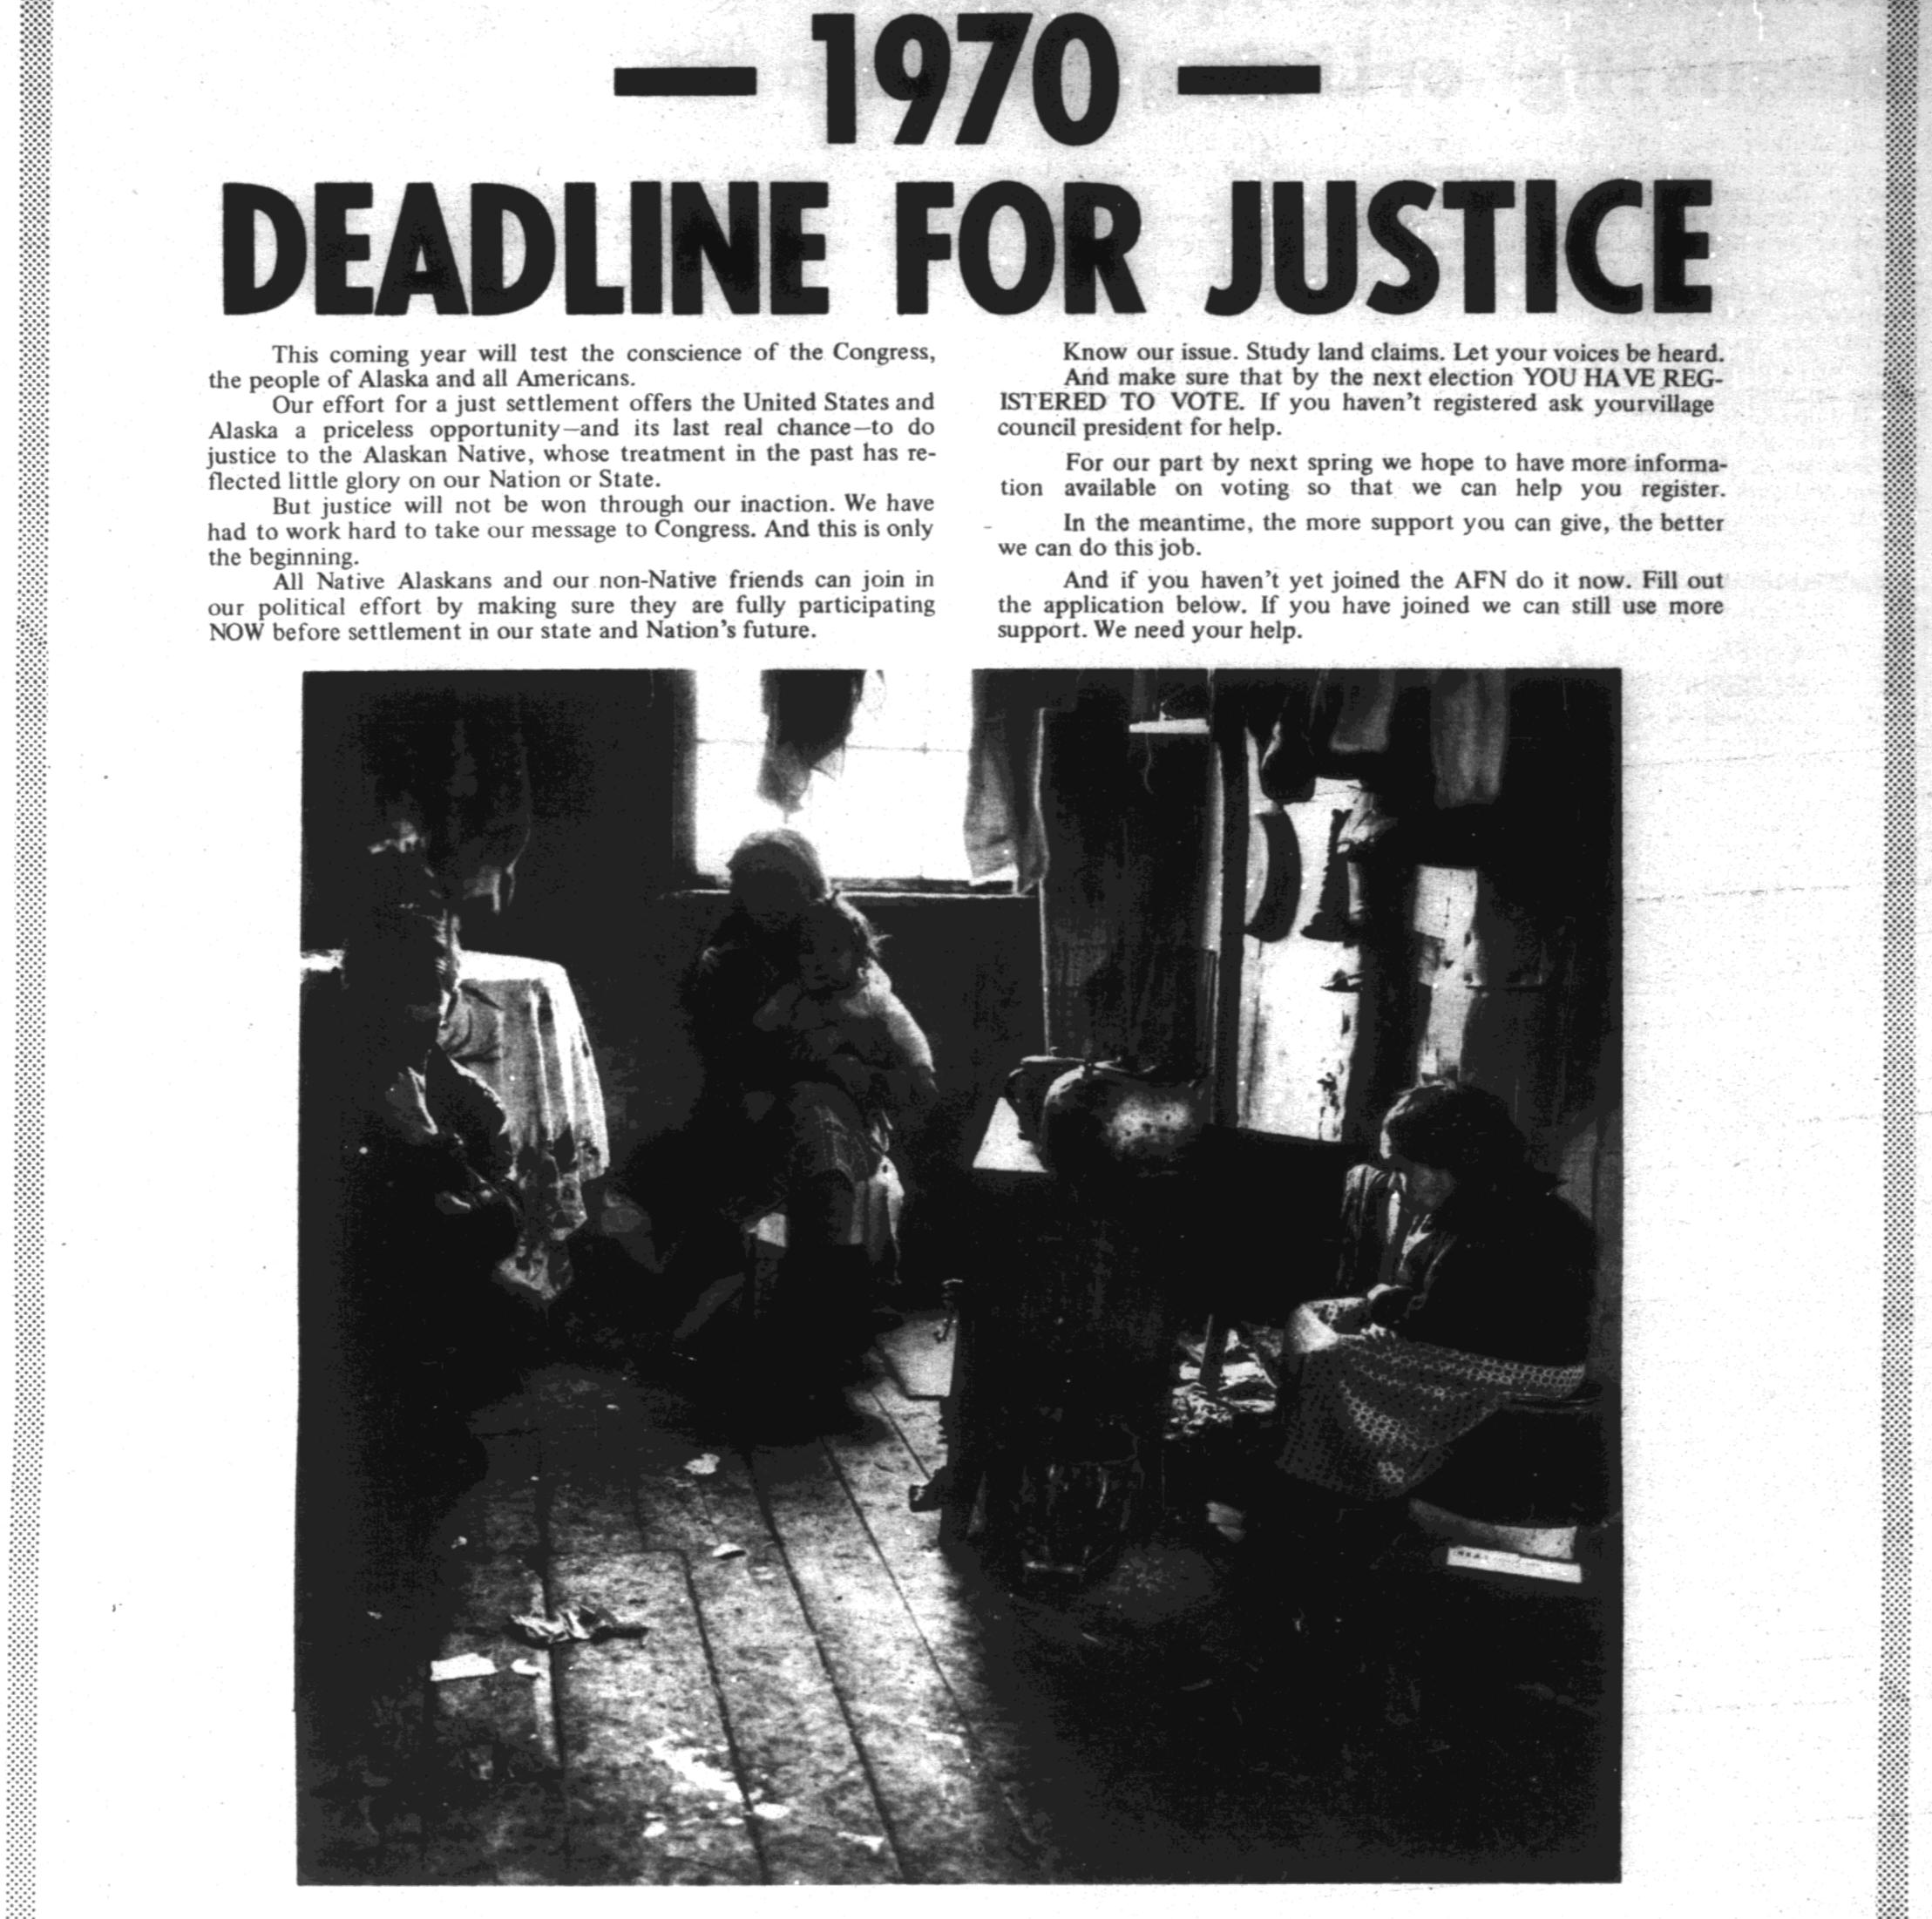

## DEADLINE FOR JUSTICE

This coming year will test the conscience of the Congress, the people of Alaska and all Americans.

Our effort for a just settlement offers the United States and Alaska a priceless opportunity-and its last real chance-to do justice to the Alaskan Native, whose treatment in the past has reflected little glory on our Nation or State.

But justice will not be won through our inaction. We have had to work hard to take our message to Congress. And this is only the beginning.

All Native Alaskans and our non-Native friends can join in our political effort by making sure they are fully participating NOW before settlement in our state and Nation's future.