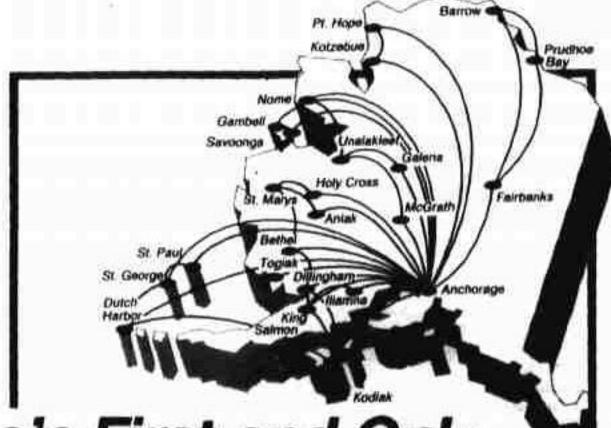

For more information, contact: Arctic Slope Regional Corporation P.O. Box 129 Barrow, Alaska 99723

Alaska's First and Only All-Cargo Airline.

Northern Air Cargo, operating in Alaska for over 30 years, is the only scheduled all-cargo airline in the state. We're ready to handle all your air freight needs, from vehicles to construction equipment. Immediate handling. On time, all the time.

Anchorage **243-3331** 

Fairbanks 474-9606

NORTHERN AIR CARGO